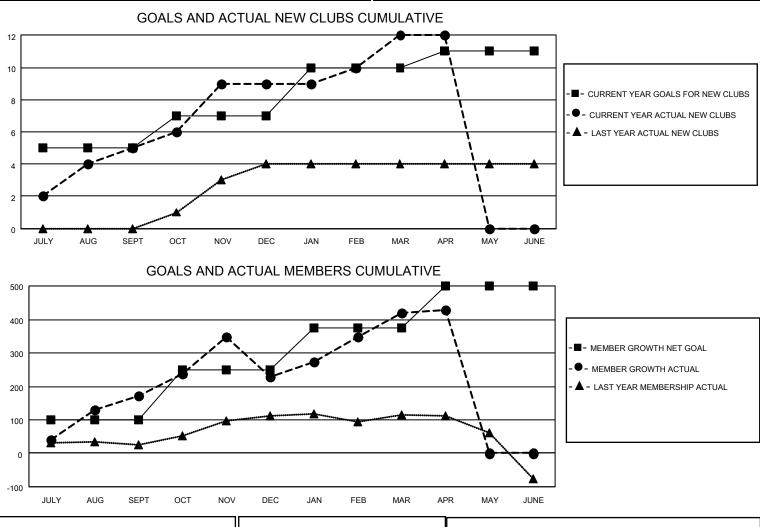

## LOCATION INDIA

District 317 D

Results as of: 4/30/2022

| Clubs                 |               |           |               | Members               |                        |                         |                                                    |
|-----------------------|---------------|-----------|---------------|-----------------------|------------------------|-------------------------|----------------------------------------------------|
| RESULTS FOR 2021-2022 |               |           |               | RESULTS FOR 2021-2022 |                        |                         |                                                    |
| QUARTER               | NEW CLUB GOAL | NEW CLUBS | DROPPED CLUBS | QUARTER               | BER GROWTH NET<br>GOAL | MEMBER GROWTH<br>ACTUAL | DROPPED<br>MEMBERS ACTUAL<br>(including transfers) |
| JULY/AUG/SEPT         | 5             | 5         | 0             | JULY/AUG/SEPT         | 100                    | 270                     | 76                                                 |
| OCT/NOV/DEC           | 2             | 4         | 2             | OCT/NOV/DEC           | 150                    | 259                     | 197                                                |
| JAN/FEB/MAR           | 3             | 3         | 0             | JAN/FEB/MAR           | 125                    | 213                     | 21                                                 |
| APR/MAY/JUNE          | 1             | 0         | 0             | APR/MAY/JUNE          | 125                    | 26                      | 16                                                 |